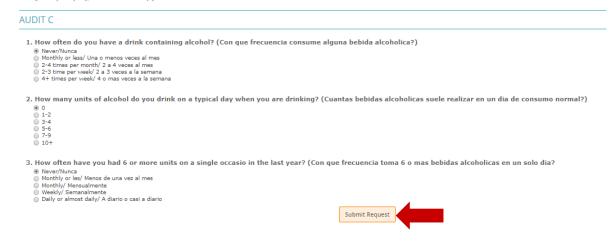

## **eCW Patient Portal Questionnaire**

## **Web Browser**

If you were asked to fill out a questionnaire prior to your appointment, please logon to <u>OLE Health</u> Patient Portal.

1. From the Dashboard, hover over 'Appointments', click 'Upcoming Appointments'



2. Appointments that require completion of questionnaire, will have 'Fill Questionnaire' button. Click 'Fill Questionnaire' to launch questions.

APPOINTMENTS SCHEDULED IN THE PAST 24 HOURS



3. Answer questions to the best of your ability. Once you have completed click 'Submit Request' located at the bottom, of questionnaire.