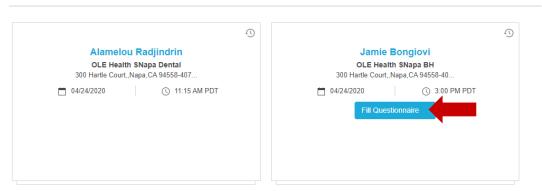

2. Appointments that require completion of questionnaire, will have 'Fill Questionnaire' button. Click 'Fill Questionnaire' to launch questions.

APPOINTMENTS SCHEDULED IN THE PAST 24 HOURS

3. Answer questions to the best of your ability. Once you have completed click 'Submit Request' located at the bottom, of questionnaire.