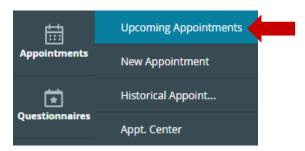

## **Web Browser**

If you were asked to fill out a questionnaire prior to your appointment, please logon to <u>OLE Health</u> Patient Portal.

1. From the Dashboard, hover over 'Appointments', click 'Upcoming Appointments'